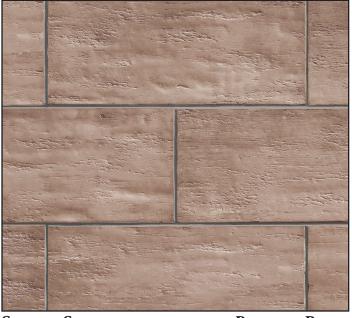

1/4" Full Smooth Tooled Grout Joint (nominal)

SONORA SANDSTONE COLOR: FRENCH WHITE

1/4" Full Smooth Tooled Grout Joint (nominal)

SONORA SANDSTONE

COLOR: PALOMAR BLEND