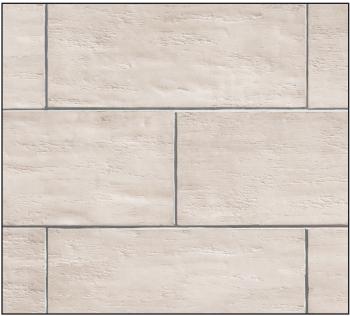

1/4" Full Smooth Tooled Grout Joint (nominal)

SONORA SANDSTONE COLOR: FRENCH WHITE

1/4" Full Smooth Tooled Grout Joint (nominal)

SONORA SANDSTONE

COLOR: PALOMAR BLEND