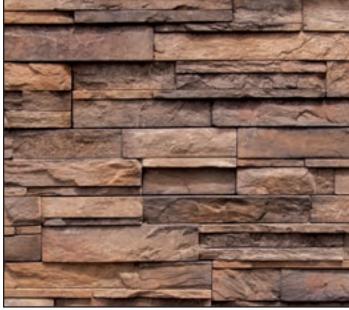

full coverage of mortar

on the back of each stone, which will prevent water pooling behind the stone after it's been installed.

**Drystacked:** A polymer modified mortar should be used for all drystacked applications.

Installation Info: Download Coronado's latest installation instructions at www.coronado.com for information on mortar and

installation recommendations.

**Profile Properties** 

**Size:** 4" panels in height and up to 20" in length (nominal).

Thickness: 1" to 1½"

Weight: 7 to 10 lbs. per square foot.

Packaging: Available in big boxes (125 sq ft Flats & 100 lft Corners) or Dura-Paks (15 sq ft Flats & 12 lft Corners).

When purchasing Pro-Ledge', coverage is based on installation with tightly-fitted joints.

#### Drystacked



Pro-Ledge Color: Chablis

#### Drystacked



Pro-Ledge *color: Brookside*