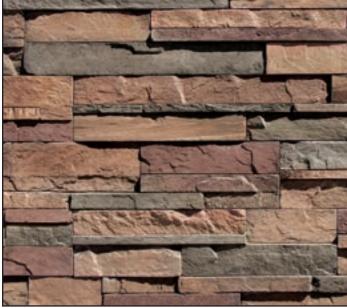

nment, extra care should be taken to ensure a full coverage of mortar

on the back of each stone, which will prevent water pooling behind the stone after it's been installed.

**Drystacked:** A polymer modified mortar should be used for all drystacked applications.

Installation Info: Download Coronado's latest installation instructions at www.coronado.com for information on mortar and

installation recommendations.

**Profile Properties** 

**Size:** 4" panels in height and up to 20" in length (nominal).

Thickness: 1" to 1½"

Weight: 7 to 10 lbs. per square foot.

Packaging: Available in big boxes (125 sq ft Flats & 100 lft Corners) or Dura-Paks (15 sq ft Flats & 12 lft Corners).

When purchasing Pro-Ledge', coverage is based on installation with tightly-fitted joints.

#### Drystacked



Pro-Ledge Color: Chablis

#### Drystacked



Pro-Ledge *color: Brookside*