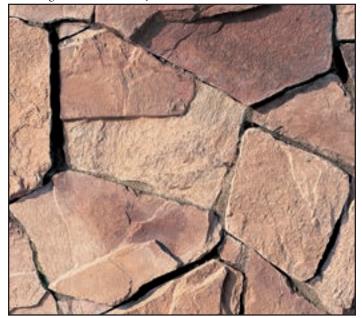

#### ¼" Rough Brushed Grout Joint

SPLIT FIELDSTONE

COLOR: CARMEL MOUNTAIN

1/2" Deep Raked Grout Joint

SPLIT FIELDSTONE

COLOR: DAKOTA BROWN