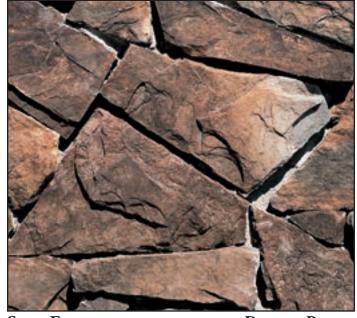

#### ¼" Rough Brushed Grout Joint

SPLIT FIELDSTONE

COLOR: CARMEL MOUNTAIN

1/2" Deep Raked Grout Joint

SPLIT FIELDSTONE

COLOR: DAKOTA BROWN