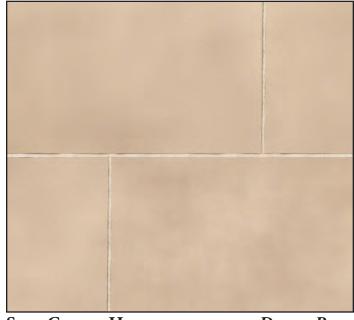

SAND CANYON FLAGSTONE COLOR: DESERT BEIGE

1/4" Full Smooth Tooled Grout Joint (nominal)

SAND CANYON HONED

COLOR: DESERT BEIGE