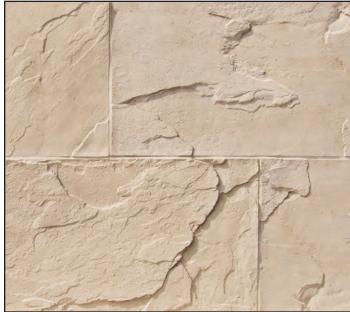

SAND CANYON FLAGSTONE COLOR: DESERT BEIGE

1/4" Full Smooth Tooled Grout Joint (nominal)

SAND CANYON HONED

COLOR: DESERT BEIGE