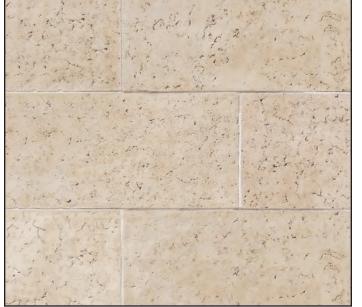

## **Choices Specific to French Limestone**

Standard Colors:Country Beige, French White, Mushroom or Any Custom ColorGrout Joint Width:'4" Grout Joint (nominal)Grouting Options:Full Smooth TooledGrout Joint Color:Natural Grey, Natural Off-White or Complementary ColorAccessories:Corners (3" Short Return, 15" Long Return), Keystones, Trim Stones, Wall Caps, Post Caps and more.<br/>(See Accessories section of binder)

#### 1/4" Full Smooth Tooled Grout Joint (nominal)

**FRENCH LIMESTONE** 

COLOR: FRENCH WHITE

FRENCH LIMESTONE

COLOR: COUNTRY BEIGE