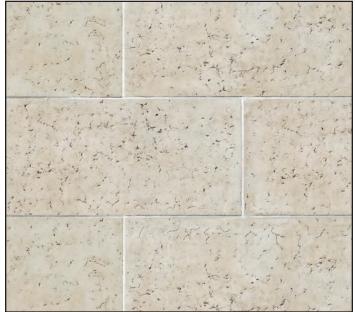

## **Choices Specific to French Limestone**

Standard Colors:Country Beige, French White, Mushroom or Any Custom ColorGrout Joint Width:'4" Grout Joint (nominal)Grouting Options:Full Smooth TooledGrout Joint Color:Natural Grey, Natural Off-White or Complementary ColorAccessories:Corners (3" Short Return, 15" Long Return), Keystones, Trim Stones, Wall Caps, Post Caps and more.<br/>(See Accessories section of binder)

#### 1/4" Full Smooth Tooled Grout Joint (nominal)

**FRENCH LIMESTONE** 

COLOR: FRENCH WHITE

FRENCH LIMESTONE

COLOR: COUNTRY BEIGE